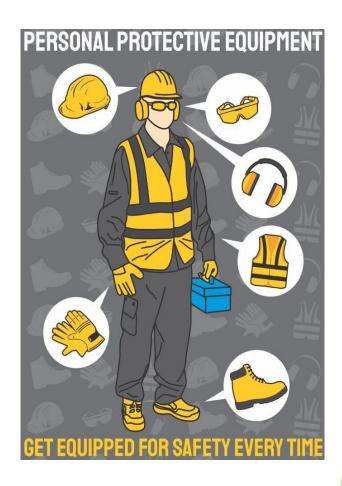

### **General Courses**

- Basic First Aid
- Basic Fire Fighting
- Working at Height
- Confined Space Entry
- Permit to Work
- Rigging and Slinging
- Banksman and Flagman
- > PPE Awareness
- Safe Use of Tower Crane
- Safe Use of Mobile Crane
- Safe Use of Window Cradle
- Safe Use of Forklift
- Safe Use of Scaffolding

# Trading

- SAFETY GLASSES
- ERGONOMIC BODY SUPPORTS
  - FALL PROTECTION
    - FIRST AID
    - GAS DETECTOR
  - HAND PROTECTION
- HEAD AND FACE PROTECTION
  - HEARING PROTECTION
    - HEAT STRESS
    - LOCKOUT/TAGOUT
  - PROTECTIVE CLOTHING
- RESPIRATORY PROTECTION
  - SAFETY SHOES
    - ORBENT
  - WATER SAFETY
- WELDING AND FIRE SAFETY
  - CONSTRUCTION TOOLS